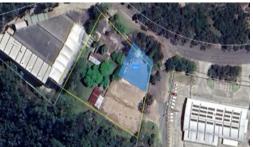

## Secure 625 sqm Hardstand with Prime Access

## Key Features:

- Secure, fully fenced yard
- Wide driveway access to easily accommodate trucks and large vehicles
- Solid footing ideal for vehicle storage or general clean storage needs
- Convenient location off Mundowi Rd
- Perfect for truck parking, car storage, or clean materials