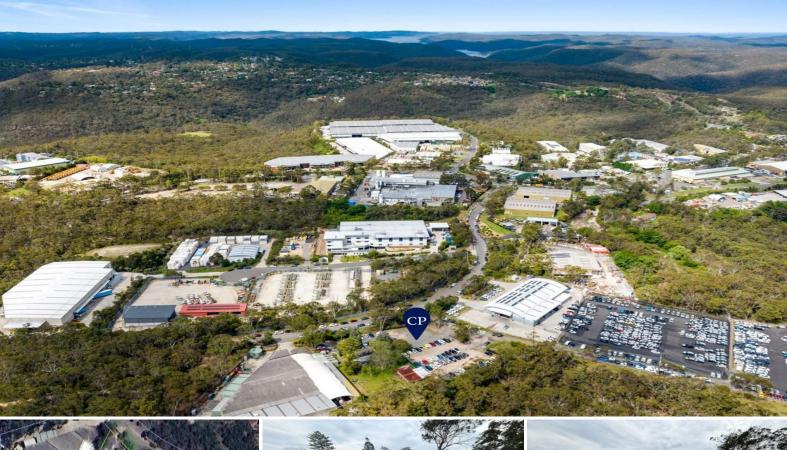

## Camelle.

15 Mundowi Road Mount Kuring-gai NSW

## Secure 625 sqm Hardstand with Prime Access

## Key Features:

- Secure, fully fenced yard
- Wide driveway access to easily accommodate trucks and large vehicles
- Solid footing ideal for vehicle storage or general clean storage needs
- Convenient location off Mundowi Rd
- Perfect for truck parking, car storage, or clean materials