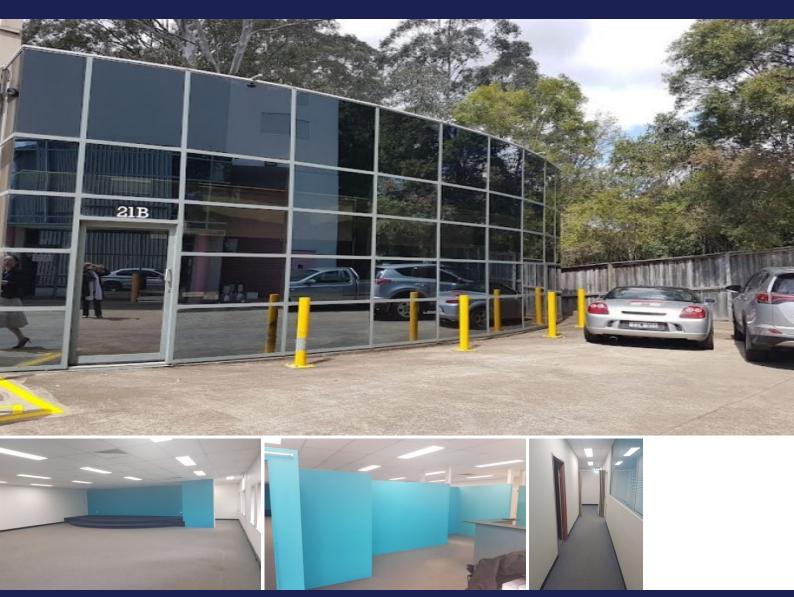

## Lease a great office at an incredible price.

Strata titled office within in a modern industrial complex this office offers versatility with practical, easy to use layout.

Partly partitioned, air-conditioned, kitchen and amenities.

4 parking spaces. Security and a lot more.

Previously a headquarters and training centre this office is great value.

Centrally located in Thornleigh's industrial area. Many great businesses nearby.

Inspection by appointment.

## **Contact Agent**

| Туре                 | : Offices     |
|----------------------|---------------|
| <b>Building Size</b> | : 307 sqm     |
| Car Spaces           | :4            |
| View                 | : https://www |