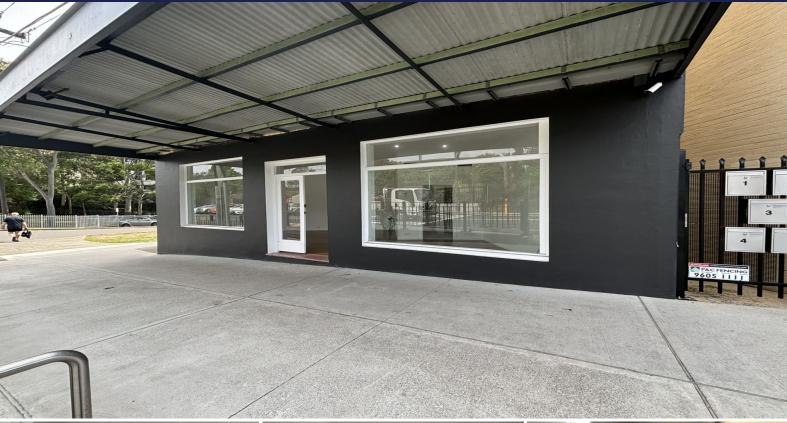

## Excellent exposure retail space metres from Waitara Station

#### Key Features:

- Full amenities including kitchenette with running h/c water
- + toilet + sink
- Fully Renovated throughout
- Excellent exposure metres from entry/exit to Waitara Station
- Separately metered
- Ability for 3-phase power
- Timed + all day parking on either side of street
- Split A/C vent
- Huge glass windows into shop
- Immaculate presentation
- Spotted gum floors