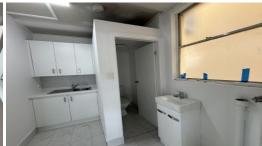

#### Key Features:

- Full amenities including kitchenette with running h/c water
- + toilet + sink
- Fully Renovated throughout
- Excellent exposure metres from entry/exit to Waitara Station
- Separately metered
- Ability for 3-phase power
- Timed + all day parking on either side of street
- Split A/C vent
- Huge glass windows into shop
- Immaculate presentation
- Spotted gum floors