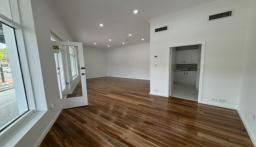

#### Key Features:

- Full amenities including kitchenette with running h/c water
- + toilet + sink
- Fully Renovated throughout
- Excellent exposure metres from entry/exit to Waitara Station
- Separately metered
- Ability for 3-phase power
- Timed + all day parking on either side of street
- Split A/C vent
- Huge glass windows into shop
- Immaculate presentation
- Spotted gum floors