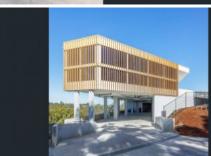

# Camelle.









14 Yatala Road Mount Kuring-gai NSW

## **Premium Industrial Storage Units for Sale**

#### Key Features:

- High Clearance
- Wide Access
- Full height concrete panels
- Solar panels
- Prime Location
- Recently completed Development
- Onsite parking

### Sizes available:

X9 units available between 30 sqm - 50 sqm X2 units available betwen 60 sqm - 80 sqm

#### Outgoings:

Approx \$300.00 per qtr ( taken from average unit)

### **Contact Agent**

Type: Industrial

View: https://www.camelle.com.au/sale/nsw/north-shor

e-upper/mount-kuringgai/commercial/industrial/81

48084

**Janine Best** 02 9476 5222