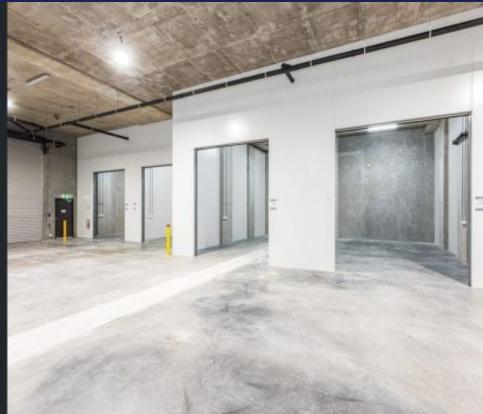

## **Premium Industrial Storage Units for Sale**

#### Key Features:

- High Clearance
- Wide Access
- Full height concrete panels
- Solar panels
- Prime Location
- Recently completed Development
- Onsite parking

### Sizes available:

X9 units available between 30 sqm - 50 sqm X2 units available betwen 60 sqm - 80 sqm