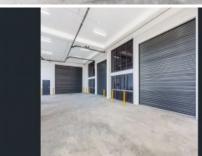

## **Premium Industrial Storage Units for Sale**

#### Key Features:

- High Clearance
- Wide Access
- Full height concrete panels
- Solar panels
- Prime Location
- Recently completed Development
- Onsite parking

### Sizes available:

X9 units available between 30 sqm - 50 sqm X2 units available betwen 60 sqm - 80 sqm