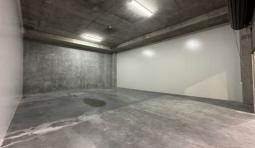

#### Key Features:

- High Clearance 5.5m internal clearance height
- 4.8m roller door
- Wide Access
- Full height concrete panels
- Solar panels
- Prime Location
- Recently completed Development
- Onsite parking
- Secure access through a roller door