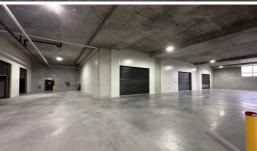

#### Key Features:

- High Clearance 5.5m internal clearance height
- 4.8m roller door
- Wide Access
- Full height concrete panels
- Solar panels
- Prime Location
- Recently completed Development
- Onsite parking
- Secure access through a roller door

## Availability in complex:

X9 units available between 30 sqm - 50 sqm X2 units available betwen 60 sqm - 80 sqm

Outgoings: