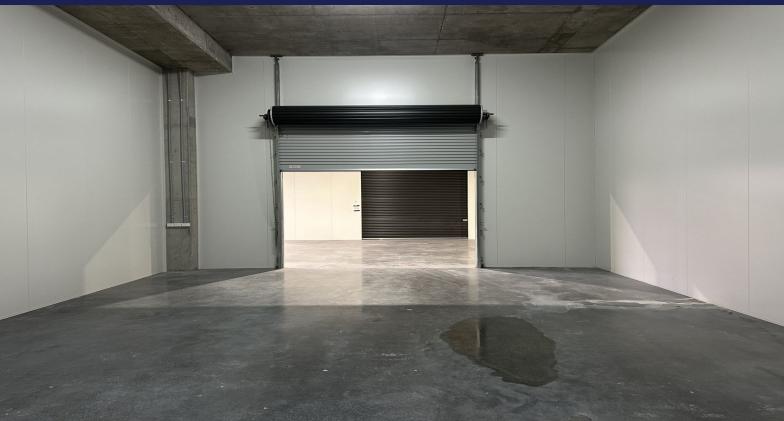

#### Key Features:

- High Clearance 5.5m internal clearance height
- 4.8m roller door
- Wide Access
- Full height concrete panels
- Solar panels
- Prime Location
- Recently completed Development
- Onsite parking
- Secure access through a roller door

## Availability in complex:

X9 units available between 30 sqm - 50 sqm X2 units available betwen 60 sqm - 80 sqm

Outgoings: