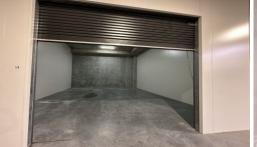

#### Key Features:

- High Clearance 5.5m internal clearance height
- 4.8m roller door
- Wide Access
- Full height concrete panels
- Solar panels
- Prime Location
- Recently completed Development
- Onsite parking
- Secure access through a roller door