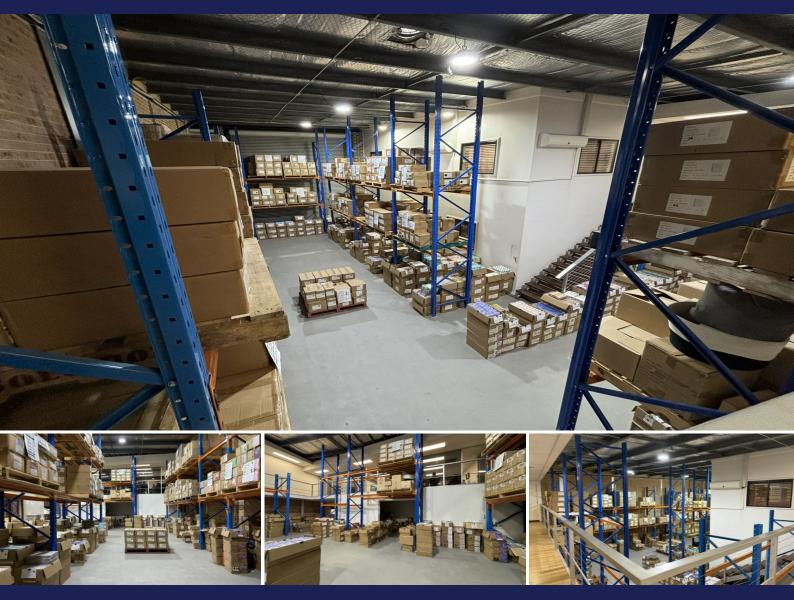

## **Exceptional Warehouse/s in Prime Location**

!Available to lease separately or all together!

Key features:

- High internal clearance
- Roller door access
- Air-conditioning throughout unit 4
- Amenities including bathroom, shower, kitchenette
- Ample high quality office space
- Can include racking
- Packing rooms
- Large windows providing a bright space

Car spaces: Four (4) per unit including one (1) outside unit

Total area combined units 4,5 & 6 =

Warehouse: 675 sqm Mezzanine: 184 sqm