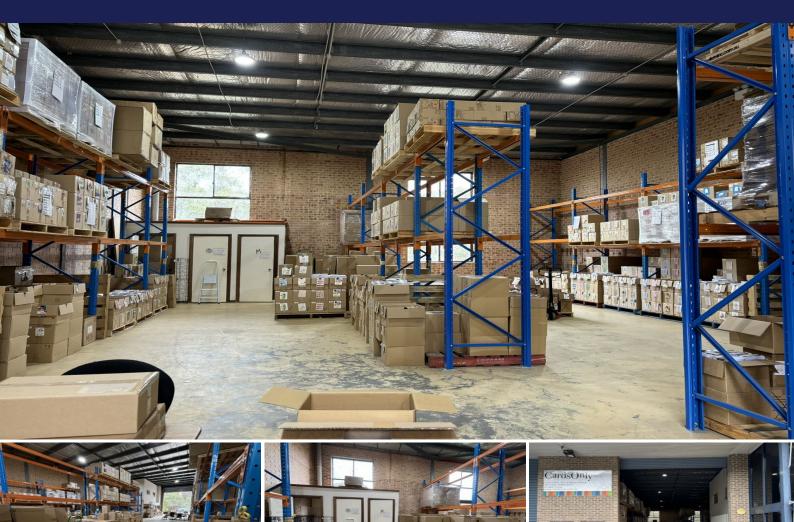

#### Versatile warehouse in Prime Location

## Key Features:

- Street front exposure
- High internal clearance ideal for various operations
- Roller door access for easy entry and exit
- Includes amenities such as bathroom, + shower
- High-quality office space
- Option to include racking for efficient storage
- Bright and airy environment with large windows

229 sqm Warehouse 37 sqm mezzanine

Total: 266 sqm

Car Spaces: Four (4) allocated, including one (1) outside unit.