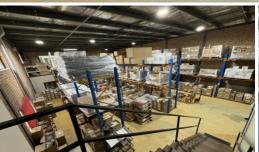

## **Exceptionally presented warehouse & office**

## Key Features:

- High internal clearance ideal for storage and operations
- Convenient roller door access
- Amenities, including a bathroom, shower, and kitchenette
- Spacious office area available
- Racking options available to enhance storage capacity
- Large windows providing ample natural light

224 sqm Warehouse 37 sqm Mezzanine

Total: 261 sqm

Car Spaces: Four (4) designated spaces, including one (1) outside unit.

\*The above information has been furnished to us by the Owner. We have not verified whether or not that