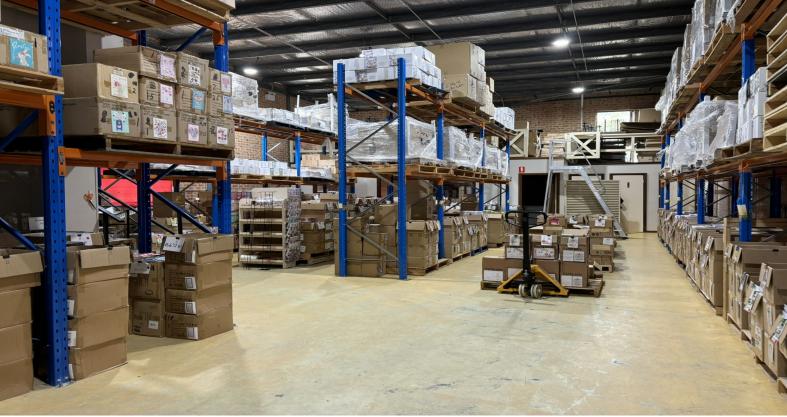

## **Exceptionally presented warehouse & office**

## Key Features:

- High internal clearance ideal for storage and operations
- Convenient roller door access
- Amenities, including a bathroom, shower, and kitchenette
- Spacious office area available
- Racking options available to enhance storage capacity
- Large windows providing ample natural light

224 sqm Warehouse 37 sqm Mezzanine

Total: 261 sqm

Car Spaces: Four (4) designated spaces, including one (1) outside unit.

\*The above information has been furnished to us by the Owner. We have not verified whether or not that