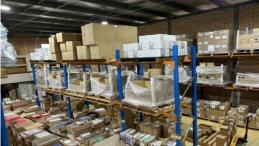

## **Exceptionally presented warehouse & office**

## Key Features:

- High internal clearance ideal for storage and operations
- Convenient roller door access
- Amenities, including a bathroom, shower, and kitchenette
- Spacious office area available
- Racking options available to enhance storage capacity
- Large windows providing ample natural light

224 sqm Warehouse 37 sqm Mezzanine

Total: 261 sqm

Car Spaces: Four (4) designated spaces, including one (1) outside unit.

\*The above information has been furnished to us by the Owner. We have not verified whether or not that