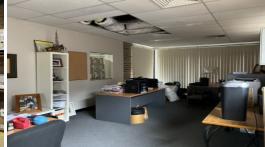

## **Exceptionally presented warehouse & office**

## Key Features:

- High internal clearance ideal for storage and operations
- Convenient roller door access
- Amenities, including a bathroom, shower, and kitchenette
- Spacious office area available
- Racking options available to enhance storage capacity
- Large windows providing ample natural light