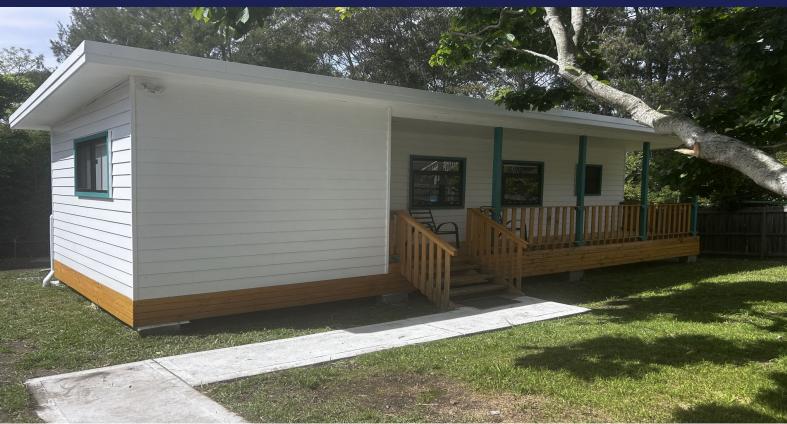

#### **Brand New 2-Bedroom Granny Flat!**

Be the first to live in this beautifully designed 2-bedroom granny flat.

Nestled in the highly sought-after Hornsby North catchment area.

The spacious design follows an open plan layout, capitalising on the abundance of natural sunlight and seamlessly connecting the indoor living area to the outdoor entertaining area.

## The Property Features Include:

- Brand New Kitchen Appliances
- Water connection available for your fridge
- Built-In Mirror Wardrobes In All Bedrooms
- Air Conditioning
- 5 minute drive to Hornsby Westfield
- 5 minute drive from Hornsby North Public School
- 1 minute walk to Mt Wilga Private Hospital